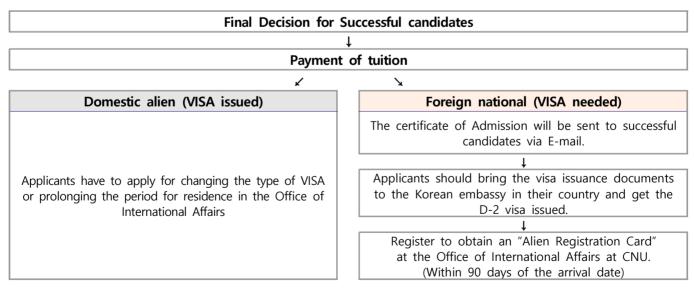

### 7. Notification of the Admission For Successful Candidates [VISA]

 $\ensuremath{\mathbbmm}$  For further questions concerning visa, please ask Office of International Affairs.

[Tel. +82-42-821-8822(Chinese), 8824(The others)]